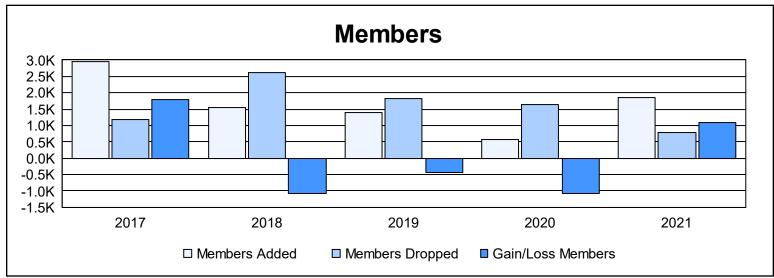

District 316 D As of June 2021 Cumulative

| Year      | New<br>Clubs | Dropped<br>Clubs | Gain/<br>Loss<br>Clubs | New<br>Members | Charter<br>Members | Reinstate<br>Members | Transfer<br>Members | Total<br>Member<br>Added | Total<br>Members<br>Dropped | Gain/<br>Loss<br>Members |
|-----------|--------------|------------------|------------------------|----------------|--------------------|----------------------|---------------------|--------------------------|-----------------------------|--------------------------|
| 2016-2017 | 18           | 20               | -2                     | 2,285          | 518                | 77                   | 86                  | 2,966                    | 1,185                       | 1,781                    |
| 2017-2018 | 10           | 30               | -20                    | 1,116          | 267                | 162                  | 10                  | 1,555                    | 2,618                       | -1,063                   |
| 2018-2019 | 12           | 12               | 0                      | 193            | 681                | 119                  | 390                 | 1,383                    | 1,831                       | -448                     |
| 2019-2020 | 10           | 4                | 6                      | 240            | 244                | 5                    | 85                  | 574                      | 1,653                       | -1,079                   |
| 2020-2021 | 61           | 3                | 58                     | 485            | 1,346              | 20                   | 3                   | 1,854                    | 778                         | 1,076                    |
| Average   | 22           | 14               | 8                      | 864            | 611                | 77                   | 115                 | 1,666                    | 1,613                       | 53                       |