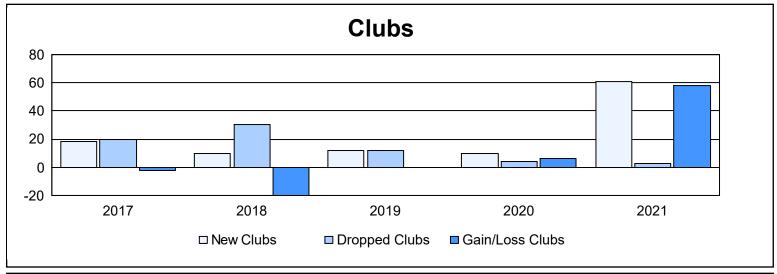

District 316 D As of June 2021 Cumulative

| Year      | New<br>Clubs | Dropped<br>Clubs | Gain/<br>Loss<br>Clubs | New<br>Members | Charter<br>Members | Reinstate<br>Members | Transfer<br>Members | Total<br>Member<br>Added | Total<br>Members<br>Dropped | Gain/<br>Loss<br>Members |
|-----------|--------------|------------------|------------------------|----------------|--------------------|----------------------|---------------------|--------------------------|-----------------------------|--------------------------|
| 2016-2017 | 18           | 20               | -2                     | 2,285          | 518                | 77                   | 86                  | 2,966                    | 1,185                       | 1,781                    |
| 2017-2018 | 10           | 30               | -20                    | 1,116          | 267                | 162                  | 10                  | 1,555                    | 2,618                       | -1,063                   |
| 2018-2019 | 12           | 12               | 0                      | 193            | 681                | 119                  | 390                 | 1,383                    | 1,831                       | -448                     |
| 2019-2020 | 10           | 4                | 6                      | 240            | 244                | 5                    | 85                  | 574                      | 1,653                       | -1,079                   |
| 2020-2021 | 61           | 3                | 58                     | 485            | 1,346              | 20                   | 3                   | 1,854                    | 778                         | 1,076                    |
| Average   | 22           | 14               | 8                      | 864            | 611                | 77                   | 115                 | 1,666                    | 1,613                       | 53                       |